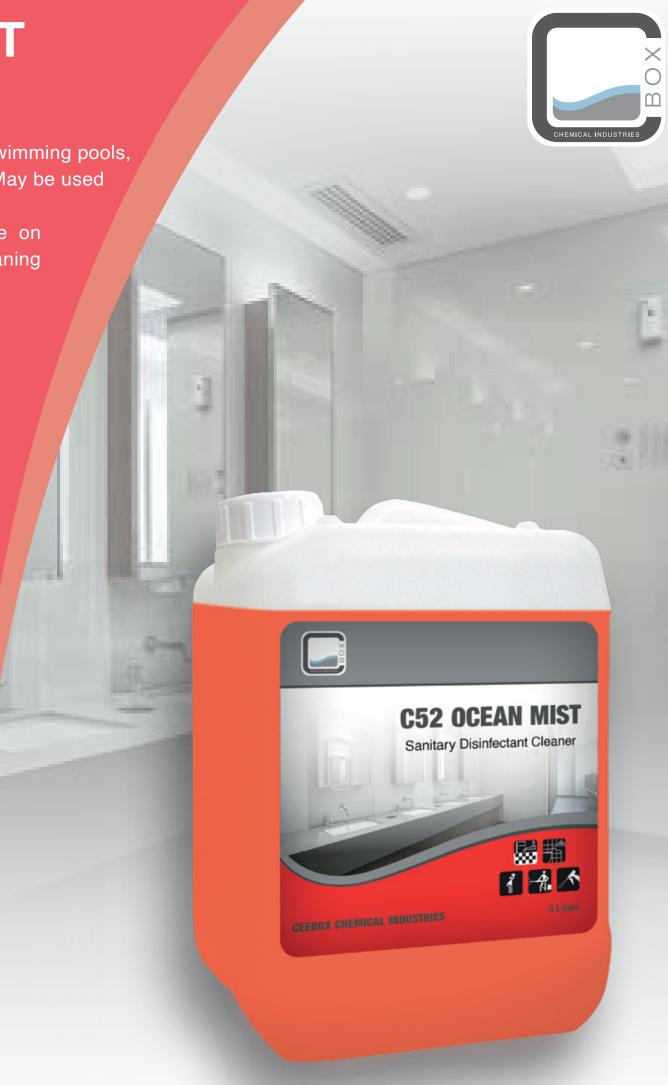

### C52 OCEAN MIST

#### **SANITARY DISINFECTANT CLEANER**

For daily hygiene in all wet areas such as swimming pools, sanitary areas, sports and health centers. May be used on all water-resistant surfaces. Excellent performance with soft water. Suitable for use on enamel and aluminium surfaces and for cleaning natural stone bath equipment.

Excellent cleaning performance.

Suitable for use in a high-pressure cleaning machine.

Bactericidal, fungicidal and virucidal efficiency.

Material compatible.

Fresh, long-lasting deodorizing scent.