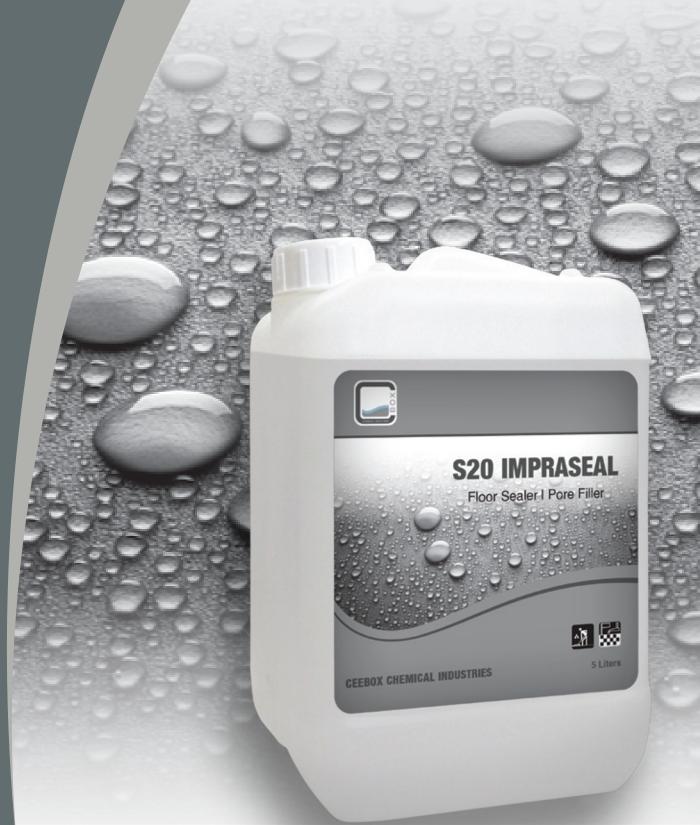

### **S20 IMPRASEAL**

#### FLOOR SEALER I PORE FILLER

For porous and absorbent floor coverings, such as natural and composite stones, concrete, cement, screed.... Also suitable for linoleum floor coverings.

Enhances colors and preserves value of the flooring.

Protects against dirt deposits.

Resistant to mechanical impact

Simplifies daily routine cleaning.

Resistant to alcohol, disinfectants, and all other cleaning chemicals.