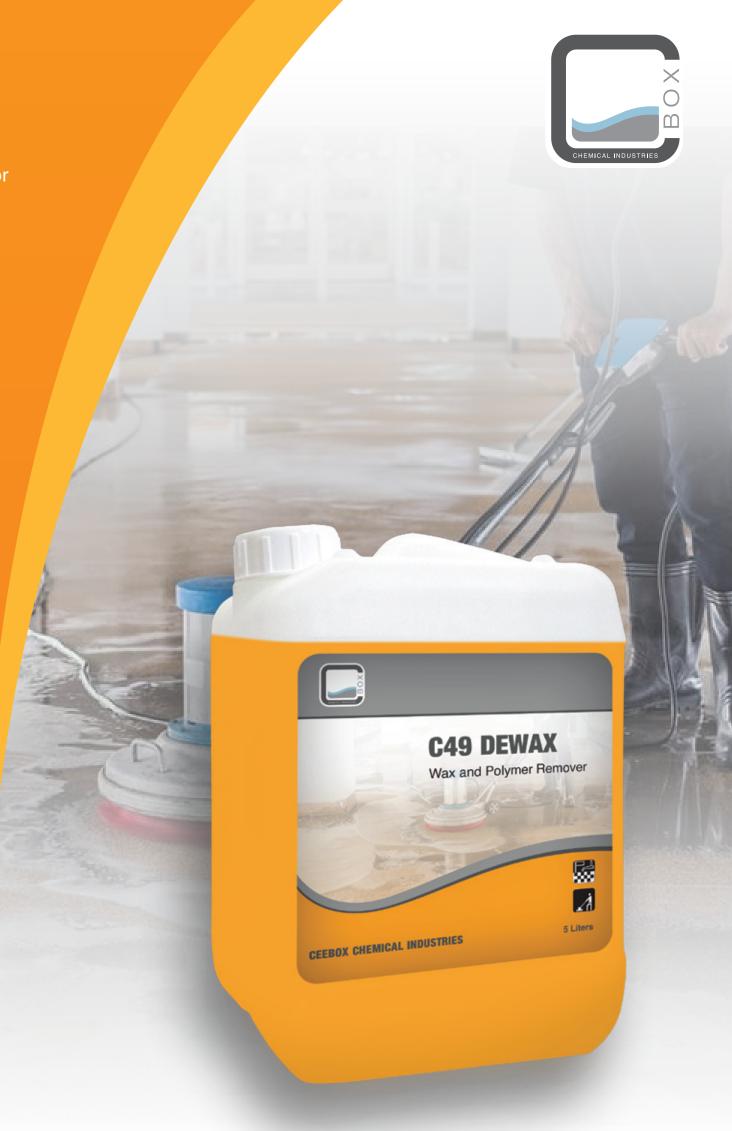

### C49 DEWAX

#### **WAX AND POLYMER REMOVER**

Alkali-resistant and water-resistant hard floor covering such as PVC, stone (unpolished) and brick slabs.

Outstanding film-removing action.

Dissolves stubborn dirt.

High alkaline problem solver.

Fast wetting properties.

Foam inhibited.