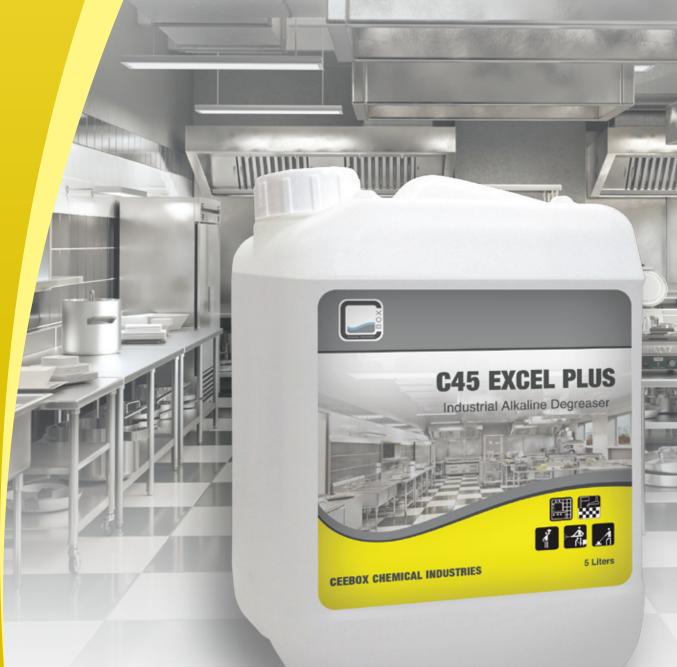

### C45 EXCEL PLUS

#### **INDUSTRIAL ALKALINE DEGREASER**

For maintenance and intensive cleaning of alkalis resistant material, floors and surfaces. Especially suitable for use in areas handling food stuffs such as production facilities, large kitchens and gastronomy.

Excellent cleaning performance.

High grease emulsifying action.

Stable foam structure allows good adhesion.

Suitable for use in low pressure cleaning foam gun.

Economical to use.

AVAILABLE IN

10 LITERS