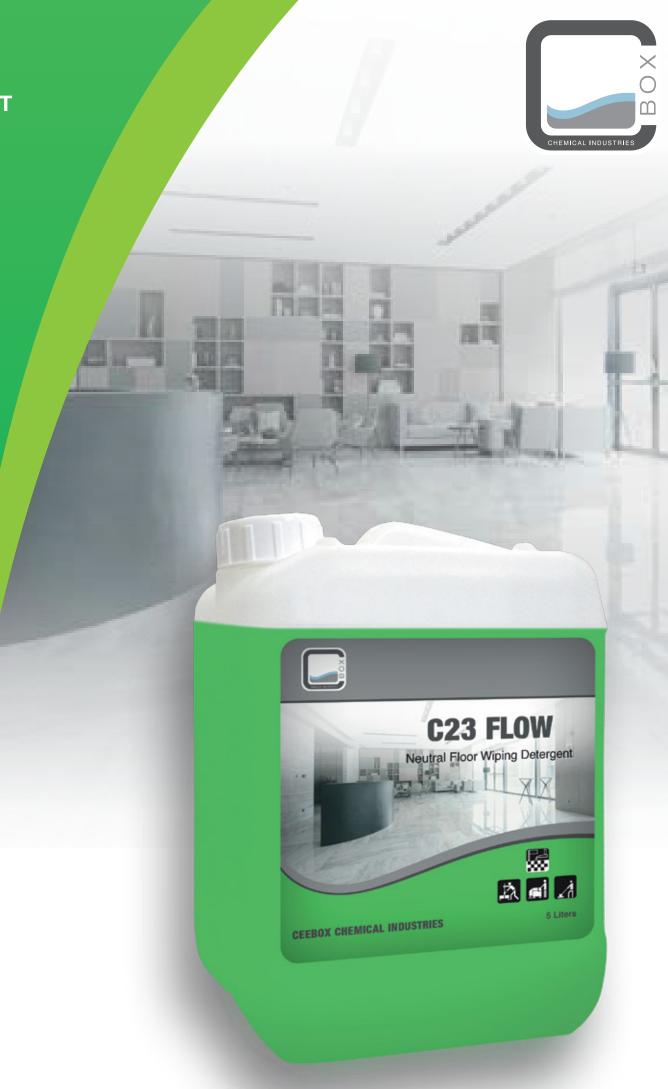

### C23 FLOW

#### **NEUTRAL FLOOR WIPING DETERGENT**

For maintenance cleaning of all water resistant floors, such as PVC, Linoleum, Rubber, Granite, Marble, Concrete...

Excellent cleaning action.

Suitable for application with automatic scrubber dryer.

Fast and streak free drying.

Pleasant fragrance.

Economical to use.