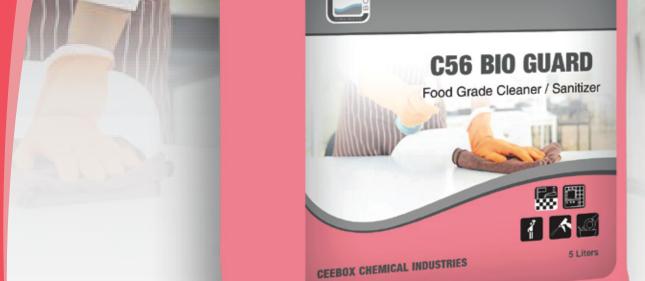

### C56 BIO GUARD

#### **FOOD GRADE CLEANER / SANITIZER**

For regular cleaning of food contact surfaces.

Suitable for all water resistant surfaces in the food processing domain.

Especially suitable for stainless steel surfaces.

Cleans and sanitizes in one go.

Bactericidal, Fungicidal and Virucidal efficiency.

Dries without leaving any streaks.