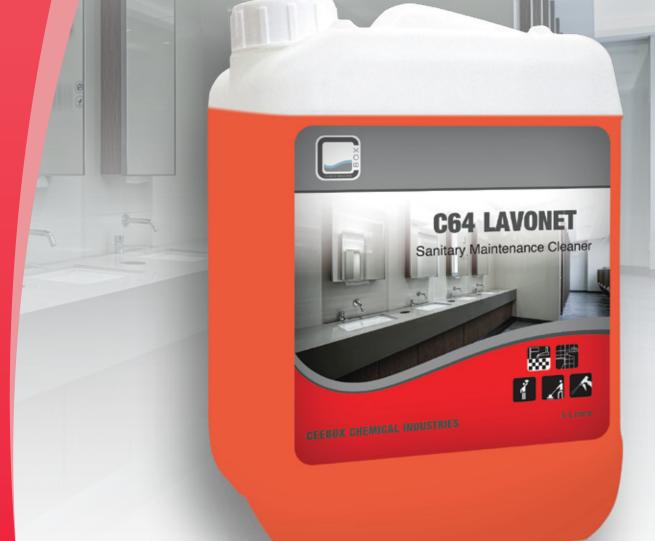

### C64 LAVONET

#### **SANITARY MAINTENANCE CLEANER**

For daily sanitary maintenance cleaning in wet areas.

Suitable for use on all acid resistant materials and surfaces such as tiles, floors, washbasins and toilet bowls.

Suitable for sanitary ware, chrome and stainless steel.

Immediate cleaning action.

Powerful lime removing properties.

Removes lime, rust, scale and soap deposits.

Suitable for use in a foam gun.

Suitable for use with a single disk machine.