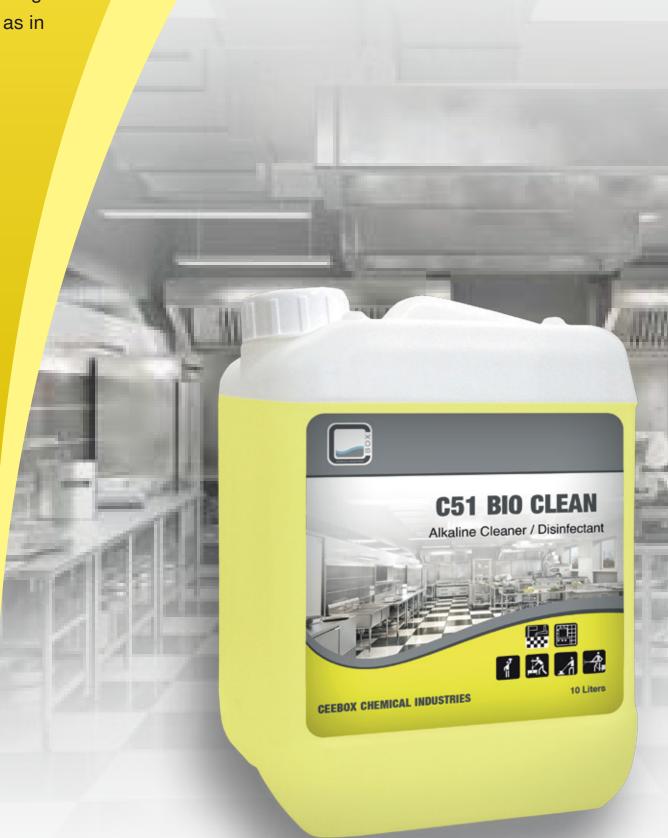

### C51 BIO CLEAN

#### **ALKALINE CLEANER I DISINFECTANT**

For cleaning and disinfecting alkali-resistant materials, surfaces and floors. Suitable for disinfection in areas handling animal based foodstuffs, such as slaughter houses and food processing plants, as well as in professional kitchens.

Cleans and disinfects in one go.

Strong oil-dissolving and grease-dissolving action.

Bactericidal, fungicidal and virucidal efficiency.

Eliminates unpleasant kitchen odors.

AVAILABLE IN

10 LITERS