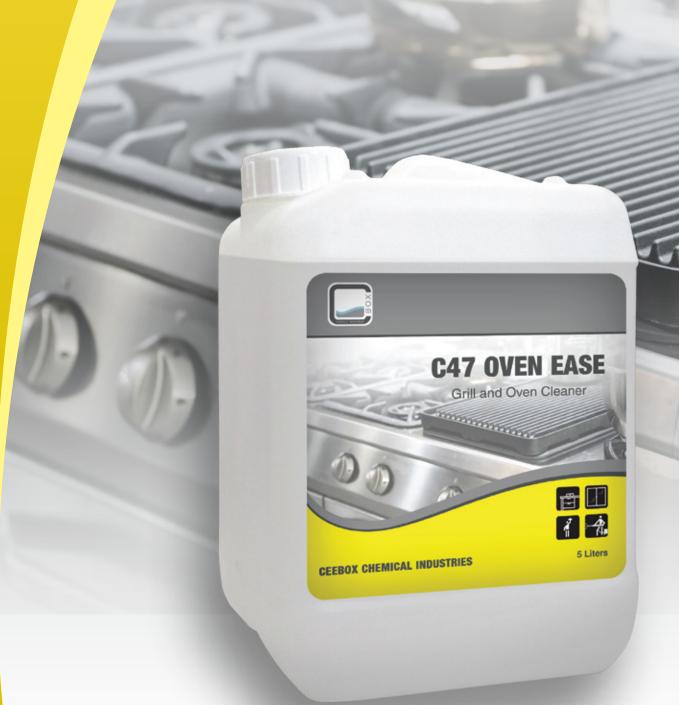

### C47 OVEN EASE

#### **GRILL AND OVEN CLEANER**

For daily and intensive cleaning of alkali resistant ovens and grills. Especially suitable for foam cleaning on vertical surfaces. Suitable for application in areas handling food stuffs.

Self acting grill cleaner.

High grease emulsifying action.

Fragrance free.

Suitable for use in low pressure cleaning foam gun.