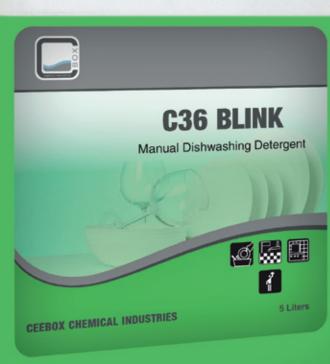

### C36 BLINK

#### **MANUAL DISHWASHING DETERGENT**

All water-resistant surfaces and materials. Dishes, glasses and cutlery.

Good grease-dissolving power.

Fast and streak free drying.

High foaming.

Material friendly and kind to the skin.

Pleasant fragrance.

Economical to use.

AVAILABLE IN

10 LITERS