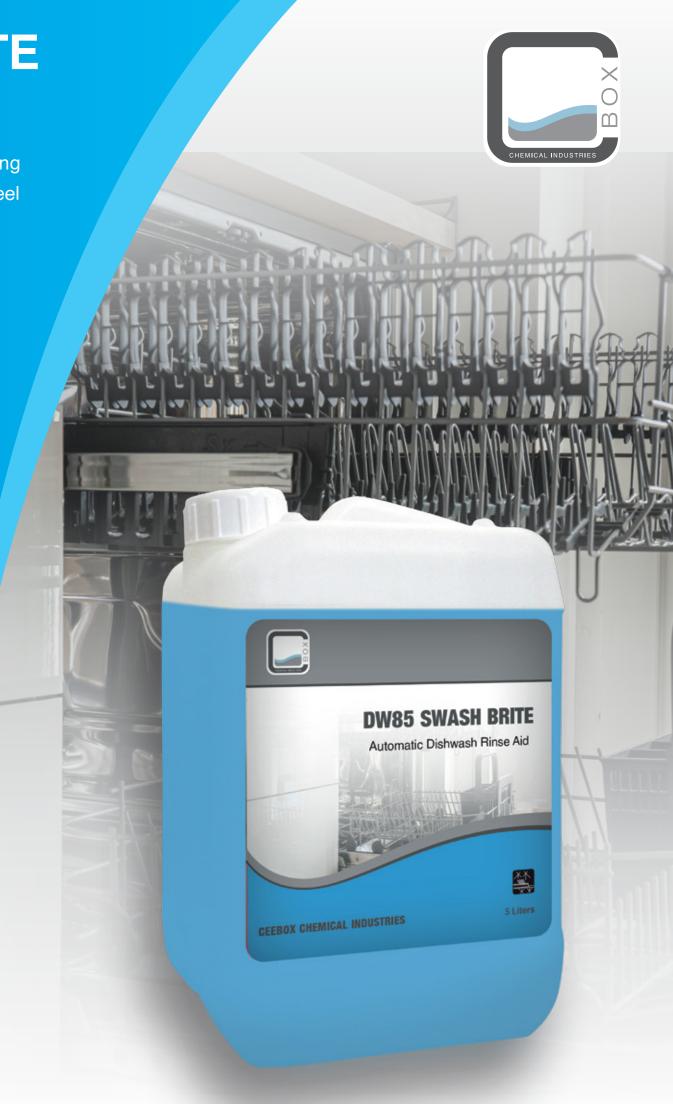

### **DW85 SWASH BRITE**

#### **AUTOMATIC DISHWASH RINSE AID**

Suitable for all dishwashers in the food processing domains. Suitable for glass, porcelain, stainless steel and aluminium.

Very good pearling of effect.

Streak and stain free.

Excellent wetting of dishes.

Suitable for china, glassware, plastic and stainless steel.

Suitable for medium to hard water.

High concentration, therefore low dosage.

AVAILABLE IN

10 LITERS