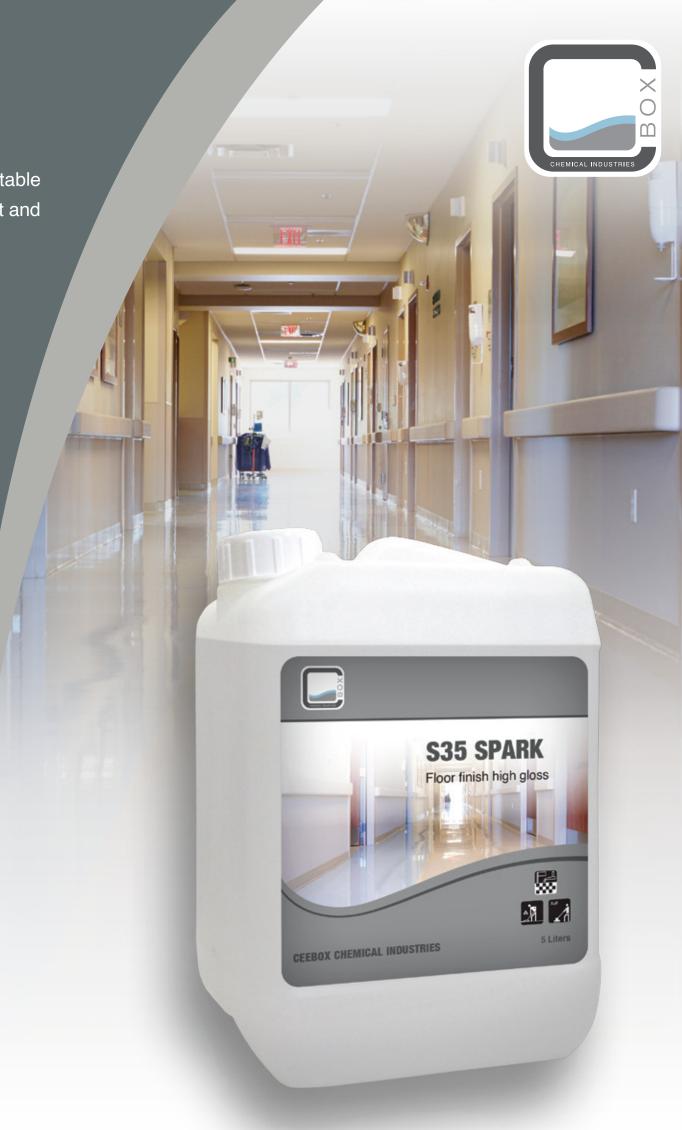

### S35 SPARK

#### **FLOOR FINISH HIGH GLOSS**

For coating water-reistant floors, especially suitable for application on PVC, linoleum, stone, parquet and rubber. Ideal for use on heavy traffic areas.

Excellent filling power and spreading properties.

Quick drying, high gloss and slip resistant.

Enables smooth restoration.

Polishable using high speed up to 2000 rpm.

Wide resistance to alcohol based disinfectants.

Suitable for spray polishing.