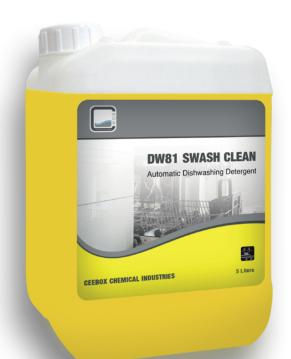

# DW 81 SWASH CLEAN

## **AUTOMATIC DISHWASHING DETERGENT**

## APPLICATION FIELDS

For use in all professional automatic dishwashing machines for cleaning glass, china ware, ceramic dishes and glasses. Also suitable for cleaning stainless steel appliances.